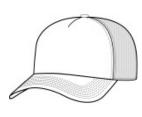

New Era<sup>®</sup> A-Frame Snapback Mesh Back Cap **NE212** 

An A-Frame 5-panel silhouette joins a classic mesh back in this trucker-giving it a vintage-inspired look and a contemporary fit.

- 100% polyester tw ill fabric bonded to foam front panels
- 100% polyester mesh back panels
- A-Frame 5-panel
- Precurved visor
- Structured .
- High-profile
- 7-position adjustable snapback closure